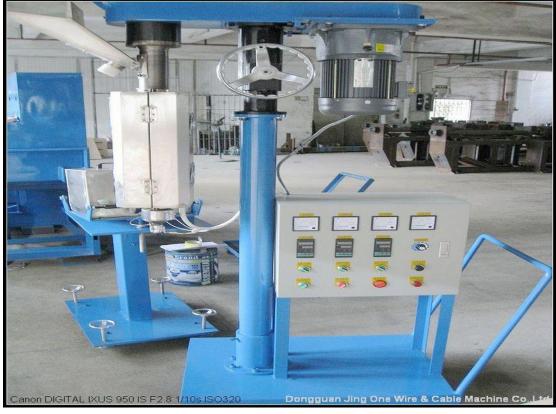

## 35mm-45mm Vertical extruder machine

- A. The machine needs to injection small-scale extruder with plastic of other colors when matched with the extruder to produce wires. The four wheels can move flexibly. The spiral stop-go device and rotation handles can make the universal wheel on one side leave the ground and the machine position on a fast basis. The terrain clearance of module mouth is 990-1120mm.

  Total area: (L)1300×(W)700×(H)226mm Net weight: 300k
- B. The vertical column of the machine is fixed on the frame of extrusion host and the upper half pat of vertical column owns treads. The rotary screw of hand is rotated to drive the machine to go up and down. The injection frame can be rotate horizontally and flexibly and it is convenient for the machine mouth to carry out counter position. The extruder will be installed on the right or left side of the host according to the left and right direction.

Adopts advanced mechanical structure and electrical control, used for extrusion production various wire, can  $\phi 50$ ,  $\phi 60$ ,  $\phi 70$ ,  $\phi 80$ ,  $\phi 90$  and other various discoloration crossheads which connect with extrusion and machine. The overall electromechanical property and process performance are all superior to the traditional color-injection machine. Corresponding crosshead is equipped on the machine and auxiliary machine can also be used for extruding different kinds of wires.