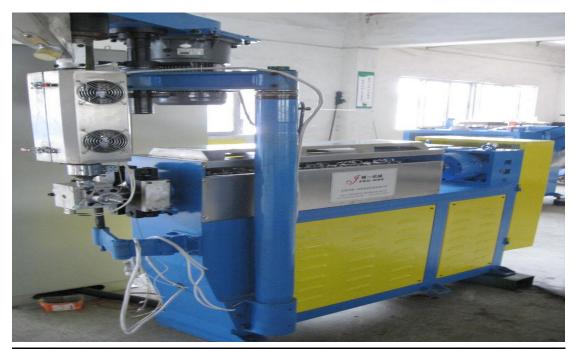

## 35mm-45mm Vertical extruder machine

- A. The machine needs to injection small-scale extruder with plastic of other colors when matched with the extruder to produce wires. The four wheels can move flexibly. The spiral stop-go device and rotation handles can make the universal wheel on one side leave the ground and the machine position on a fast basis. The terrain clearance of module mouth is 990-1120mm.

  Total area: (L)1300×(W)700×(H)226mm Net weight: 300k
- B. The vertical column of the machine is fixed on the frame of extrusion host and the upper half pat of vertical column owns treads. The rotary screw of hand is rotated to drive the machine to go up and down. The injection frame can be rotate horizontally and flexibly and it is convenient for the machine mouth to carry out counter position. The extruder will be installed on the right or left side of the host according to the left and right direction.

Adopts advanced mechanical structure and electrical control, used for extrusion production various wire, can  $\phi 50$ ,  $\phi 60$ ,  $\phi 70$ ,  $\phi 80$ ,  $\phi 90$  and other various discoloration crossheads which connect with extrusion and machine. The overall electromechanical property and process performance are all superior to the traditional color-injection machine. Corresponding crosshead is equipped on the machine and auxiliary machine can also be used for extruding different kinds of wires.

## Main frame φ45mm:

1. Screw parameter: L/D ratio: 25:1; compression ratio: 1:3:2

2. Mainframe power: 11KW

3. Extrusion material PVC and PE material etc. Production type: Heating gun connect mainframe Lifting type: Screw rod lifting by reducer motor drive

Moving type: Linear sliding rail bottom seat front and back moving

Rotate type: 180 degree right and left rotate Speed of outlet wire: 30m~500m/min (According to the outer diameter setting)