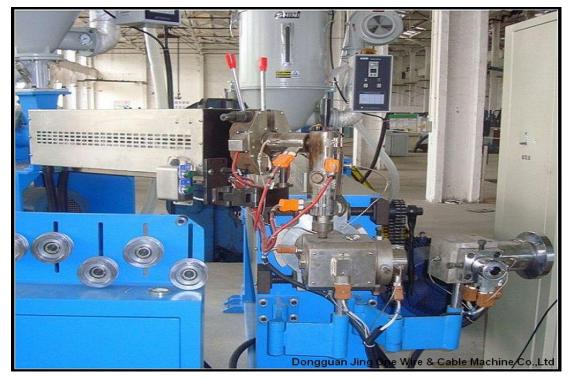

## Double-layer double color co-extrusion extruder line

Application: Suitable for PVC, PE etc. plastic extrusion, mainly used for power wire, computer wire, insulated wire sheath, building wire etc. production.

Equipment constitute: It is composed of double head pay-off rack ( Japanese style), straightening machine, mainframe, main control cabinets, basin, accumulator, tractor, take-up machine etc. Optional active pay-off rack, copper pre-heater, powder machine, low smoke halogen free specialized screw, low-density screw, high-density screw, laser gauge tester and PLC computer process control.